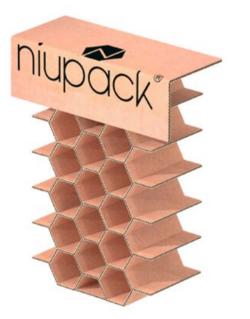

## **Cardboard Void Filler SIDE**

## Product information

The most environmentally friendly model in the Niupack® family! Niupack® Side is a cleverly modified version of the Top model - with a shorter, collapsible side cover that can be easily hidden under the stretch film. Less cardboard, same efficiency!

It's the perfect solution when your pallets are ready early and waiting at the docks - with Niupack® Side you can operate faster and more environmentally friendly.

| Model    | Thickness<br>mm | Dimensions<br>mm |
|----------|-----------------|------------------|
| SIDE 60  | 60              | 200x600          |
| SIDE 75  | 75              | 200x600          |
| SIDE 85  | 85              | 200x600          |
| SIDE 100 | 100             | 200x600          |
| SIDE 120 | 120             | 200x600          |
| SIDE 150 | 150             | 200x600          |