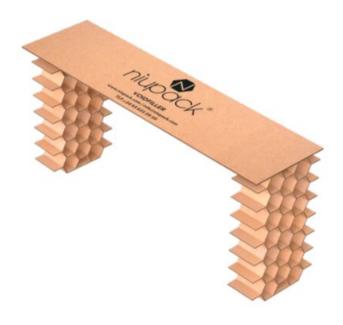

## **Product information**

The Niupack® Double is a specialized model designed to secure loose or odd pallets, which are often found in road or container transport. It consists of two honeycomb blocks connected by a central cardboard section, thus providing protection against lateral movement from both sides.

With its larger cells, it acts as a classic Void filler, effectively blocking shifting of goods. This model is perfect for situations where proper weight distribution on the axles and maximum use of space in a container or truck is required.