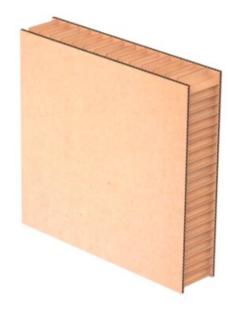

## Product information

The Niupack® panel is a traditional, sturdy panel constructed of honeycomb and covered with Kraft paper to create a lightweight but extremely strong structure. Ideal for separating and stabilizing reassembled pallets, it protects loads from damage by evenly distributing weight and preventing it from concentrating on the pallet skids.

The Niupack® panel is not collapsible, but provides superior durability and effective protection where it is needed most.

| Model      | Dimensions<br>mm |  |
|------------|------------------|--|
| PANEL S150 | 150x800x1000     |  |