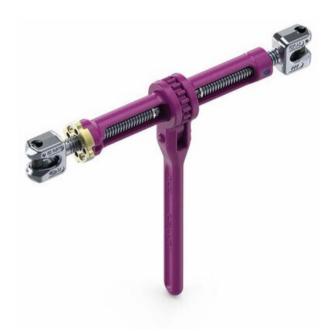

## **Product information**

One special highlight in the ICE-Lashing chain is the ICE-CURT ratchet tensioner. It offers you plenty of advantages.

- It has an extra long clamping path.
- It has a preparation for theft protection by means of a padlock (type ABUS 85/40HB).
- It is equipped with the RUD ID-POINT®.
- It is easy to clean and grease.
- It has an innovative, practical twist-release guard.
- It is easy to handle even when wearing gloves.
- It is particularly light and robust thanks to its innovative forged shape.