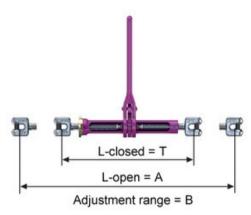

Marking: According to standard

Standard: EN 12195-3

| Код товара      | Код              | LC<br>daN | MBL<br>ton | A mm | B mm | T<br>mm | Bec<br>kg |
|-----------------|------------------|-----------|------------|------|------|---------|-----------|
| 705100370000560 | ICE-CURT-6-GAKO  | 3 600     | 3,67       | 400  | 140  | 260     | 1,49      |
| 705100610000560 | ICE-CURT-8-GAKO  | 6 000     | 6,11       | 520  | 170  | 350     | 3,9       |
| 705101020000560 | ICE-CURT-10-GAKO | 10 000    | 10,19      | 532  | 170  | 362     | 4,3       |
| 705101630000560 | ICE-CURT-13-GAKO | 16 000    | 16,31      | 830  | 300  | 530     | 7,63      |
| 705102550000560 | ICE-CURT-16-GAKO | 25 000    | 25,49      | 962  | 350  | 612     | 13,03     |