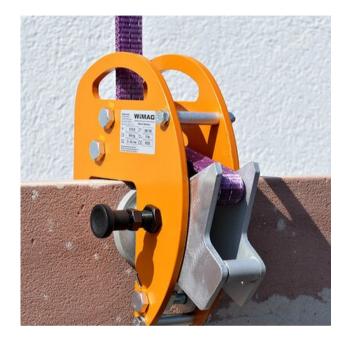

## Product information

Due to the narrow jaw of the flat clamp, even horizontal panels can be erected. It is also no problem to pick up narrowly standing panels. The large transmission ratio guarantees safe panel transport.

- Great safety due to huge multiplication of 5:1.
- Web sling instead of chain/rope: low weight, no twisting, no injuries.
- The narrow jaw enables the putting down of upright plates or the erection of plates. Even tightly positioned upright plates can be gripped.
- No damage to the plate surface due to rubber coating.
- Spring tension prevents an inadvertent slipping down of the clamp.
- Easy handling by compact and convenient construction.
- Suitable for nearly all materials.