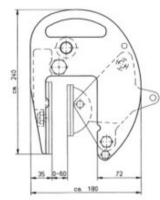

n ratio guarantees safe panel transport.

- Great safety due to huge multiplication of 5:1.
- Web sling instead of chain/rope: low weight, no twisting, no injuries.
- The narrow jaw enables the putting down of upright plates or the erection of plates. Even tightly positioned upright plates can be gripped.
- No damage to the plate surface due to rubber coating.
- Spring tension prevents an inadvertent slipping down of the clamp.
- Easy handling by compact and convenient construction.
- Suitable for nearly all materials.

## Marking: CE-marked

Safety factor: 5:1

| Код товара      | Код    | WLL<br>ton | Jaw width<br>mm | Bec<br>kg |
|-----------------|--------|------------|-----------------|-----------|
| 502100080602930 | FZ 0.8 | 0,8        | 0-60            | 8         |

## Blueprint