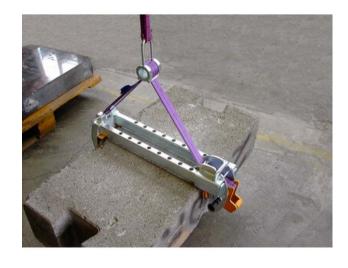

## **Block Clamp BZ**

## **Product information**

The narrow jaw also allows the load to be picked up in tight spaces. The large transmission ratio guarantees safe panel transport. Ideal for setting block steps.

- Great safety due to huge multiplication of 5:1.
- Web sling instead of chain/rope: light weight, no twisting, no injuries.
- Due to the continuously adjustable suspension also asymmetric elements can be handled in a horizontal position.
- The narrow jaw enables picking up of loads even when in confined spaces.
- Clamping jaws equipped with rubber coating.
- Spring tension prevents an inadvertent slipping down of the clamp.
- Easy handling by compact and convenient construction.
- Suitable for nearly all materials.