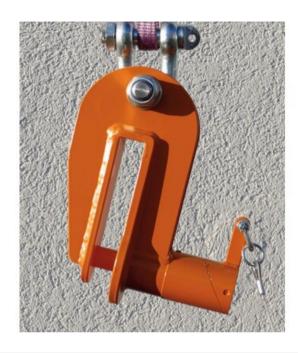

## **Sheet Pile Clamp**

## **Product information**

For the safe handling of sheet piles. Opening and locking with the rope. Delivered with suspension eye, chain, shackle and 6 m rope

- For safe transport of sheet piles.
- Opening and locking with the rope.
- Delivered with suspension eye, chain, shackle and 6 m rope