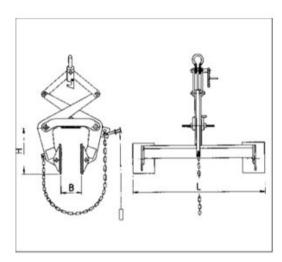

| Код   | <b>ц товара</b> | Код    | WLL<br>ton | Jaw width<br>mm | L<br>mm | B mm    | H<br>mm | Bec<br>kg |
|-------|-----------------|--------|------------|-----------------|---------|---------|---------|-----------|
| 50210 | 0072303070      | PIZa 1 | 0,675      | 70-230          | 520     | 70-230  | 285     | 43        |
| 50210 | 0103103070      | PIZa 2 | 1          | 150-310         | 660     | 150-310 | 330     | 50        |
| 50210 | 0143103070      | PIZa 4 | 1,4        | 150-310         | 1 000   | 150-310 | 330     | 65        |