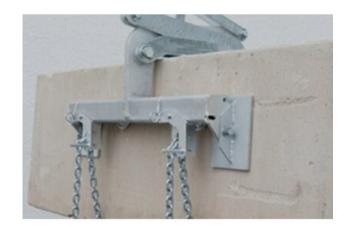

## **Product information**

The galvanized wall panel lifting gear is used for the laying of horizontally positioned AAC wall panels. The profiled clamps ensure a high grip. If the safety chain is applied a transport high above the ground is permitted. The safety chain can be released by a tension rope of 10 m length.

## Features:

- Used for the laying of horizontally positioned AAC wall panels
- Profiled clamps ensure a high grip
- If the safety chain is applied a transport high above the ground is permitted
- The safety chain can be released by a tension rope of 10 m length
- Carrying capacities 675 kg, 1,000 kg and 1,400 kg available