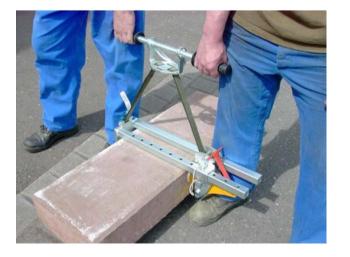

## **Stone Clamp**

## Product information

The Stone Clamp are suitable for manual use as well as for hoisting. Ideal for setting block steps.

## Features:

- For manual and machine hoisting operation
- Huge multiplication guarantees great safety
- Web sling instead of chain: light weight
- Continuously adjustable suspension, rotatable horizontally through 90°
- Large clamping range
- Equipped with spring tension
- Clamping jaws equipped with rubber coating
- Galvanized construction