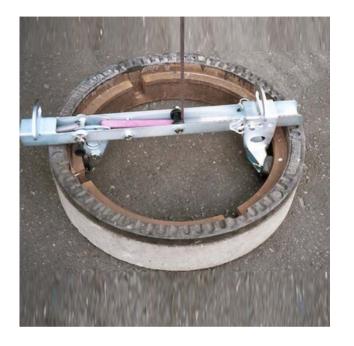

## **Internal Manhole Housing Grab**

## Features:

- For the transport of housing and cover with manhole cover vents according to EN 124/DIN 1229
- Great safety due to huge lever force
- Sling instead of chain/rope: low weight, no twisting, no injuries
- Simply pull stop bolt to pick up the load
- Automatic opening due to spring tension
- Easy handling by compact and convenient construction
- The equipment is galvanized