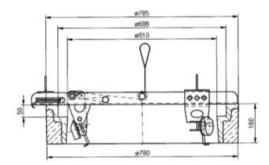

| Код товара      | Код     | WLL<br>ton | Jaw width<br>mm | Bec<br>kg |
|-----------------|---------|------------|-----------------|-----------|
| 502100026253110 | RGI 610 | 0,2        | 610-625         | 12        |

## Blueprint