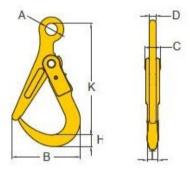

### **NO PICTURE**

| Код товара   | WLL<br>ton | A mm | B mm | C mm | D<br>mm | H<br>mm | K<br>mm | T<br>mm | Bec<br>kg |
|--------------|------------|------|------|------|---------|---------|---------|---------|-----------|
| 401300300510 | 3          | 32   | 177  | 41   | 16      | 30      | 290     | 29      | 3,5       |