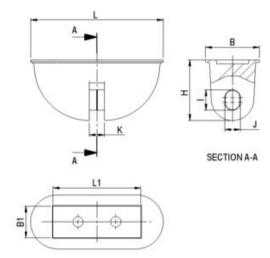

| Код товара   | Load grp. t | L<br>mm | B mm | H<br>mm | L1<br>mm | B1<br>mm | l<br>mm | J<br>mm | K<br>mm |
|--------------|-------------|---------|------|---------|----------|----------|---------|---------|---------|
| 650350025001 | 2,5         | 104     | 43   | 46      | 71       | 22       | 18      | 12      | 10      |
| 650350050001 | 5           | 130     | 53   | 59,5    | 86       | 31       | 20      | 15,5    | 15      |
| 650350100001 | 10          | 188     | 79   | 84,5    | 125      | 43       | 28      | 23      | 20      |
| 650350260001 | 26          | 238     | 116  | 119,5   | 180      | 66       | 46      | 34,5    | 30      |

## Blueprint