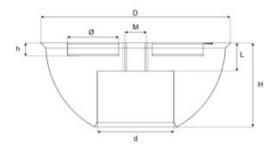

| Код товара   | Load grp. t | D<br>mm | d<br>mm | H<br>mm | M<br>mm | L<br>mm | Ø<br>mm | h<br>mm |
|--------------|-------------|---------|---------|---------|---------|---------|---------|---------|
| 650317013001 | 1 - 1.3     | 60      | 20,5    | 28      | 8       | 11      | 20,5    | 5       |
| 650317025001 | 1.5 - 2.5   | 74      | 30      | 33      | 10      | 11      | 20,5    | 5       |
| 650317050001 | 3.0 - 5.0   | 94      | 38      | 43      | 10      | 15      | 20,5    | 5       |

## Blueprint