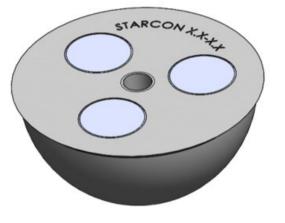

## Product information

Starcon steel former are available with and without magnetic accessories to streamline the disassembly process. They are designed in a hemispherical design, where the spherical anchor can be easily placed in the former and then in the concrete element before pouring.

After the mold has been removed, it is easy and safe for the Starcon lifting eye to grab the anchor head and perform a safe lift without the lifting eye encountering the concrete. The former are made of steel and can be used several times, provided they are cleaned and lubricated after each use. Starcon steel formers are offered with and without magnets with a holding force of 50 kN.

Applications: The former are used to ensure that the spherical anchor head is not covered by concrete during pouring.
Advantages: Quick coupling and disconnection of the spherical anchor.
This product is recyclable.
Load group: 1.3t – 10t
Technical information: CE marking according to MD 2006/42 EC