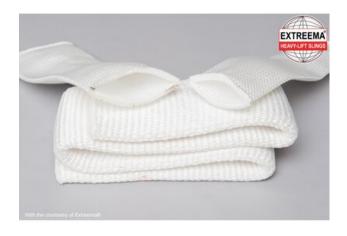

With Extreema® protection roundslings and webbing slings have a significant longer life span and they will make your working conditions a lot safer.

Extreema® EP-XL & XXL sizes are the perfect solution to protect your sling in contact with sharp edges. Can be delivered in various dimensions. The color is white.

Extreema® EP-XL & XXL sizes have the highest abrasion resistance of any fiber, excellent dynamic toughness, flex fatigue resistance and very low elongation. The protection has superior cut, puncture and tear resistance.