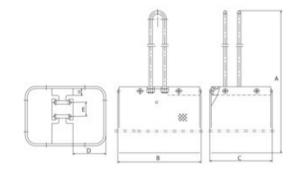

Blackline BK products are suitable to be used in theatres and entertainment industry.

| Код товара    | For hoist             | A mm | B mm | C mm | D<br>mm | E<br>mm |
|---------------|-----------------------|------|------|------|---------|---------|
| 5097PCB100300 | Chain Block PCB 0,5 t | 360  | 120  | 90   | 47      | 20      |
| 5097PCB100301 | Chain Block PCB 1 t   | 412  | 145  | 90   | 47      | 27      |
| 5097PCB100302 | Chain Block PCB 2 t   | 426  | 145  | 110  | 60      | 35      |

## Blueprint