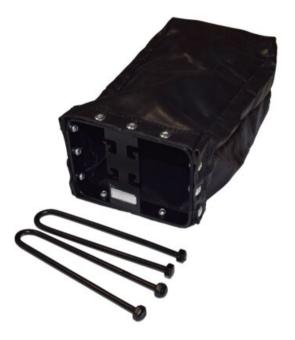

## POWERTEX

POWERTEX Chain bags are durable and designed to be easily mounted to chain blocks. They can contain up to 10 meter of chains.

- Universal Fits many brands and models of chain hoists in the market
- Easy to mount without dismantling the hoist
- Comes in two different sizes
- The chain bags can be combined with POWERTEX Chain Block both Blackline BK and standard S1 and S2 versions.