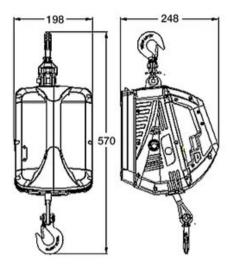

## Battery operated electric wire hoist for lifting and pulling 24 V

## **Product information**

Light and easy to operate electrical winch for pulling and lifting. Stepless power control. Equipped with latch hook and overload indicator. 2 x powerfull 24V NiMh batteries and charger.

Note! Cable operating length 3.4 mtr

Marking: CE-marked

| Код товара    | WLL<br>ton | Operation voltage (V) | Rope length<br>m | Motor<br>kW | Type of battery | Bec<br>kg |
|---------------|------------|-----------------------|------------------|-------------|-----------------|-----------|
| 5406VANOS450A | 0,45       | 24                    | 4,6              | 0,75        | 2500 mAh        | 9,7       |

## Blueprint