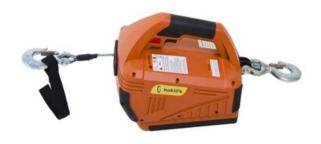

## Battery operated electric wire hoist for lifting and pulling 24 V

## **Product information**

Light and easy to operate electrical winch for pulling and lifting. Stepless power control. Equipped with latch hook and overload indicator. 2 x powerfull 24V NiMh batteries and charger.