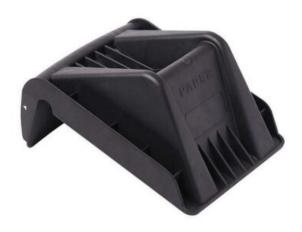

## Product information

Strong and durable corner protector which is intended for protect the bale of paper. Provided with a hole which gives the possibility of easily connecting them. Resistant to the very low and very high temperatures. Positively assessed by laboratory tests in terms of strength. Perfectly matching to the curvature of the roll. It ensures optimum distribution of the belt force through the construction of a specially raised one arm.

| Код товара | Dimensions<br>mm | Цвет  |
|------------|------------------|-------|
| 240100180  | 174x60x148       | Black |