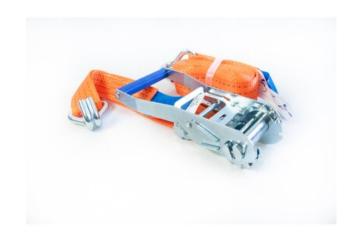

## Lashing system STANDARD 50mm STF 350daN LC 1600daN

## **Product information**

Lashing system Standard is a price worthy lashing commonly used by transport companies and suitable for all kinds of cargo carriers. All components are tested and of very high quality to ensure a long durability and high safety. The handle is designed to provide a firm and comfortable grip. The strap is made of a high strength polyester webbing, which makes the lashing very flexible and durable. - Standard Tension Force (STF) for Standard is 350 daN.

Marking: According to standard

Standard: EN 12195-2

| Код товара | LC<br>daN | Длина м<br>т | Width<br>mm | Design | Fitting          | STF<br>daN | Packing/pallet units | Packing Qty. | Bec<br>kg |
|------------|-----------|--------------|-------------|--------|------------------|------------|----------------------|--------------|-----------|
| 25010141F  | 1 600     | 4            | 50          | 2-part | Wire hook double | 350        | 240                  | 10           | 1,67      |
| 25010145F  | 1 600     | 6            | 50          | 2-part | Wire hook double | 350        | 240                  | 10           | 1,85      |
| 25010153F  | 1 600     | 8            | 50          | 2-part | Wire hook double | 350        | 240                  | 10           | 2,03      |
| 25010158F  | 1 600     | 10           | 50          | 2-part | Wire hook double | 350        | 240                  | 10           | 2,21      |