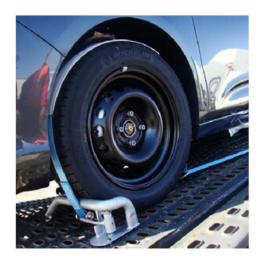

## **Product information**

Wheel blocking system CAR - STOP EASY LOCK. Safety system for transporting light vehicles by means of a wedge. The system minimises vibrations and protects the longitudinal holes in the vehicle's platform. The L-shape makes positioning easier and does not damage the chassis of the low-bed vehicles. Suitable for all tyre sizes. New ergonomic design for optimum support.