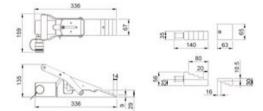

Molycote®.
- · Plastic carrying / storage box.

#### Applications:

- · lifting machines
- spreading flanges
- · dismantling and assembly
- · adjustment and alignment.

| Код товара | Код        | WLL<br>ton | required oil cc | max. working pressure<br>bar / Mpa | return type | min. insertion space<br>mm | lifting stroke<br>mm | max. spreading force<br>kN/t | Bec<br>kg |
|------------|------------|------------|-----------------|------------------------------------|-------------|----------------------------|----------------------|------------------------------|-----------|
| 45050288H  | HVLW 16 S2 | 16         | 75              | 720 / 72                           | spring      | 9                          | 20                   | 156.6 / 16                   | 8,8       |

## Blueprint