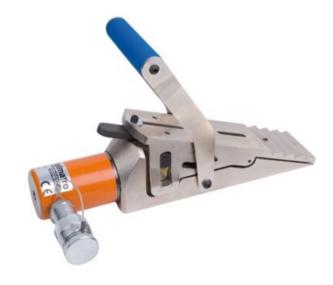

# **Vertical Lifting Wedge - Spring return HVLW 16 S 2**

### Product information

The Holmatro Vertical Lifting Wedge has a special construction enabling a strayed and unique vertical lifting movement to prevent tilting of the load. Extremely suitable for lifting operations with a limited insertion space.

- · Automatic mechanical retraction of lifting plate.
- Minimum insertion space of 9 mm.
- Vertical lifting stroke of 20 mm at each step.

#### Standard supplied with:

- · Safety block.
- Step block.
- · Grease pistol.
- Grease cartridge Molycote®.
- · Plastic carrying / storage box.