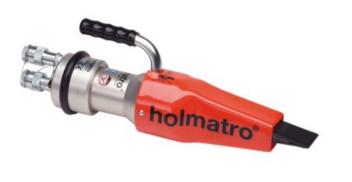

## Product information

The HWJ 25 U wedge is designed to lift a load from a flat surface where there is a minimum insertion space available. Very suitable for a wide range of applications. Creates a start insertion space where other tools can not do so.

- Compact construction
- · Low weight
- Anti-skid profile on wedge blades
- Usable in all positions
- Applications:
  - Lifting machines
  - Spreading flanges
  - Dismantling and assembly
  - Adjustment and alignment.