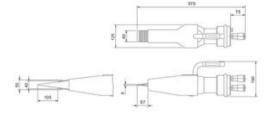

## Blueprint

| Код товара | Код      | WLL<br>ton | return type | min. insertion space<br>mm | lifting stroke<br>mm | max. spreading force<br>kN/t | max.working pressure<br>bar/Mpa | required oil (press) cc | required oil(retract) cc | Bec<br>kg |
|------------|----------|------------|-------------|----------------------------|----------------------|------------------------------|---------------------------------|-------------------------|--------------------------|-----------|
| 45050225H  | HWJ 25 U | 24         | hydraulic   | 6                          | 51                   | 235.4 / 24                   | 720 / 72                        | 328                     | 217                      | 8,1       |