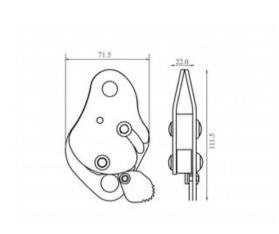

## **Compact fall arrester, FA2010300A**

## **Product information**

Works on 11 mm diameter anchorage line (Polyamide Kernmantle rope). Steel Karabiner FA 50 101 17 as an attachment element. Has a manual locked position to allow work on inclined roof, and also restraint positioning (EN358). Very simple opening-closing system.

Marking: According to standard, CE-marked

**Standard:** EN 353-2, EN 358

| Код товара  | Min. breaking force<br>kN | Max. number of persons | Bec<br>kg |
|-------------|---------------------------|------------------------|-----------|
| 82350000010 | 15                        | 1                      | 0,35      |

## Blueprint