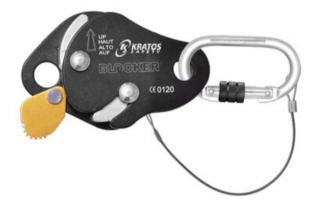

## **Compact fall arrester, FA2010300A**

## **Product information**

Works on 11 mm diameter anchorage line (Polyamide Kernmantle rope). Steel Karabiner FA 50 101 17 as an attachment element. Has a manual locked position to allow work on inclined roof, and also restraint positioning (EN358). Very simple opening-closing system.

Marking: According to standard, CE-marked

**Standard:** EN 353-2, EN 358

| Код товара  | Min. breaking force<br>kN | Max. number of persons | Bec<br>kg |
|-------------|---------------------------|------------------------|-----------|
| 82350000010 | 15                        | 1                      | 0,35      |