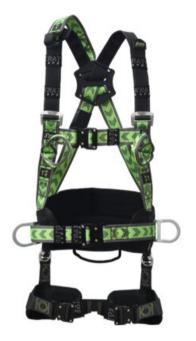

Work positioning D-Rear / dorsal D-ring ring

## **Product information**

SPEED'AIR 4 - Full body harness, 2 attachment points with rotative belt.

- 2 big size chest attachement textile loops (2 x A/2).
- Extension strap attached on the dorsal D-Ring at one end and one loop at the other side.
- Adjustable chest strap, shoulders, thigh-straps and waist belt.
- Shoulder straps have combination buckles. Chest strap, thigh-straps, waist strap are provided with automatic buckles for easy adjustment.
- Special rotative belt for easy mobility and great comfort.

Marking: According to standard, CE-marked Standard: EN 358, EN 361

| Код товара   | Size | Max. rated load<br>kg | Bec<br>kg |
|--------------|------|-----------------------|-----------|
| 820100450170 | M-L  | 140                   | 2,25      |