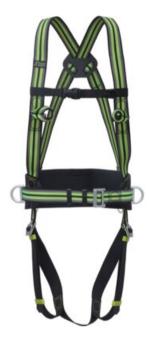

Rear / dorsal D-ring

Work positioning Dp-ring ring

## **Product information**

Body Harness with 2 attachment points with work positioning belt. Incorporated our Work Positioning Belt FA 10 402 00

- 2 chest attachment textile loops.
- Adjustable thigh-straps and waist belt, sliding plates for easy adjustment of chest strap.
- Shoulder and thigh-straps differentiated by a dual colour scheme. Tool holder loops and rings at the back.
- Ideally positioned sit-strap for extended comfort.

Marking: According to standard, CE-marked

Standard: EN 361, EN 358

| Код товара   | Size     | Max. user weight<br>kg | Bec<br>kg |
|--------------|----------|------------------------|-----------|
| 820100001370 | One Size | 140                    | 1,33      |