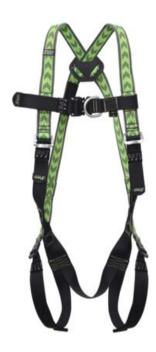

## **Product information**

Body Harness with chest attachment D-Ring and a Dorsal attachment D-Ring for fall arrest.

Adjustable shoulder and thigh-straps.

The thigh straps and chest strap are provided with automatic buckles. Shoulder and thigh-straps differentiated by a dual colour scheme.

The Harness have positioned sit-strap for extended comfort.

5 Adjustment Buckles Among Which 3 Automatic.

Marking: According to standard, CE-marked

Standard: EN 361

| Код товара      | Size | Max user weight<br>kg | Bec<br>kg |
|-----------------|------|-----------------------|-----------|
| 19.02FA1010500A | S-L  | 140                   | 1,43      |