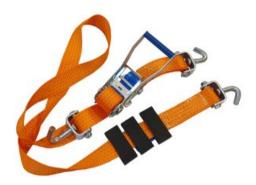

## **Car lashings 50mm Wide Handle Swivel hooks**

## **Product information**

Car Lashing is the perfect lashing when you want to transport vehicles on trailers in a quick and safe manner. All components are tested and of high quality to ensure a long durability and high safety. The strap is made of high strength polyester webbing, which makes the lashings very flexible and durable.