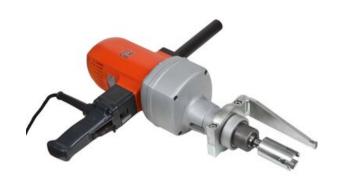

## **Electric Power Tool EM5000**

## Інформація про товар

The EM 5000 power tool is very effective alternatives to manual power. Moving heavy loads will go three times faster than manually operating the winch. The EM5000 power tool has an electrical motor with 230V.

- Electric drill motor 230V-50Hz
- Including zinc plated winch adapter, additional handle, drift key and suspension eyelet

| Код товару   | Size                     | Power  | Frequency Hz | L<br>mm | H<br>mm | B mm | Вага<br>кг |
|--------------|--------------------------|--------|--------------|---------|---------|------|------------|
| 509777001620 | 510(L) x 530(H) x 150(B) | 1800 W | 50           | 510     | 530     | 150  | 10         |