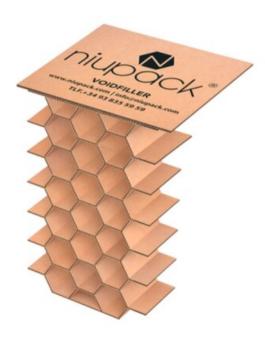

## Інформація про товар

Niupack® Large is a larger variant of the Niupack® family of stabilization systems. It was designed specifically for securing cargo in shipping containers, filling large gaps between pallets. It can also be successfully used in road and rail transportation.

Thanks to its folded honeycomb structure, Niupack® Large is extremely strong, quick to install, easy to use and reusable. It minimizes the risk of cargo shifting, increasing its stability and safety in transportation.