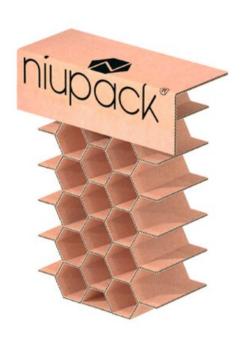

## Інформація про товар

The most environmentally friendly model in the Niupack® family! Niupack® Side is a cleverly modified version of the Top model - with a shorter, collapsible side cover that can be easily hidden under the stretch film. Less cardboard, same efficiency!

It's the perfect solution when your pallets are ready early and waiting at the docks - with Niupack® Side you can operate faster and more environmentally friendly.

| Модель   | Товщина мм | Dimensions<br>mm |
|----------|------------|------------------|
| SIDE 60  | 60         | 200x600          |
| SIDE 75  | 75         | 200x600          |
| SIDE 85  | 85         | 200x600          |
| SIDE 100 | 100        | 200x600          |
| SIDE 120 | 120        | 200x600          |
| SIDE 150 | 150        | 200x600          |