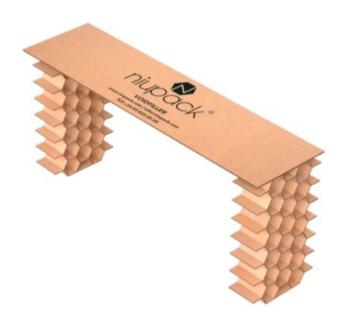

## Інформація про товар

The Niupack® Double is a specialized model designed to secure loose or odd pallets, which are often found in road or container transport. It consists of two honeycomb blocks connected by a central cardboard section, thus providing protection against lateral movement from both sides.

With its larger cells, it acts as a classic Void filler, effectively blocking shifting of goods. This model is perfect for situations where proper weight distribution on the axles and maximum use of space in a container or truck is required.